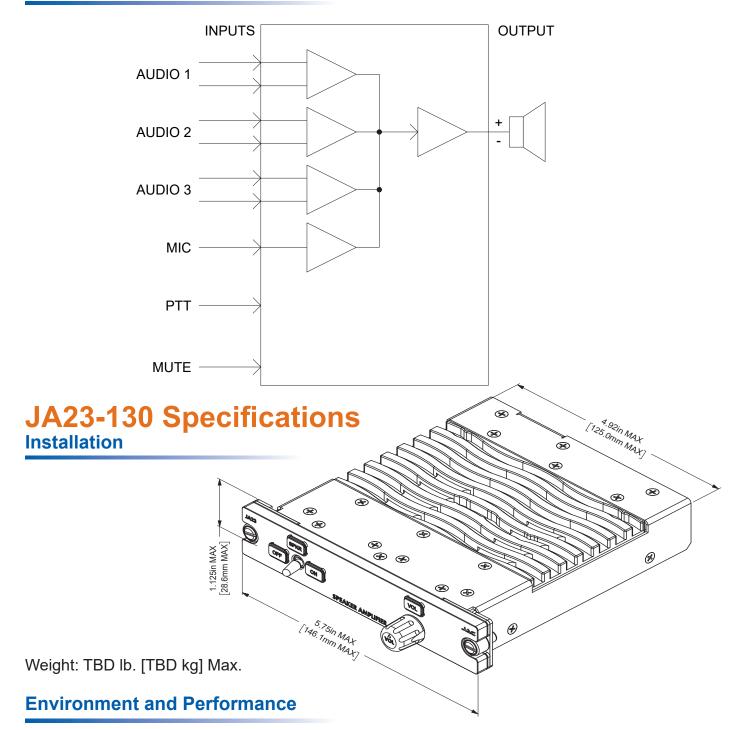

## JA23-130 Block Diagram

| Electrical Power      | 28 Vdc @ 2.0 A typical     |
|-----------------------|----------------------------|
| Operating Temperature | -45 °C to +70 °C           |
| Survival Temperature  | -55 °C to +85 °C           |
| Altitude              | 55,000 ft. max             |
| Shock, Crash Safety   | 6g, 20g for 11ms           |
| TSO Compliance        | Contact JAC for TSO status |
| Installation Kit      | INST-JA23                  |

## Description

The JA23-030 is a 30 Watt remote mount speaker amplifier with remote and external volume control functions and is suitable for cabin PA systems.

Three differential audio inputs allow the mixing of audio signals before being routed to the loudspeaker output port. A separate single ended microphone input with mic. bias allows direct connection to the aircraft audio system.

## **Features**

- · Single speaker output with up to 30 Watts of audio power
- · Supports common network loudspeaker impedances of 4 Ohms and higher
- Three differential audio inputs are provided with allowable input levels from 1Vrms to 2.5Vrms
- One microphone input with bias voltage
- All four inputs are summed to a common output
- 30dB of adjustable output
- · Supports both loudspeaker mute and push-to-talk functions