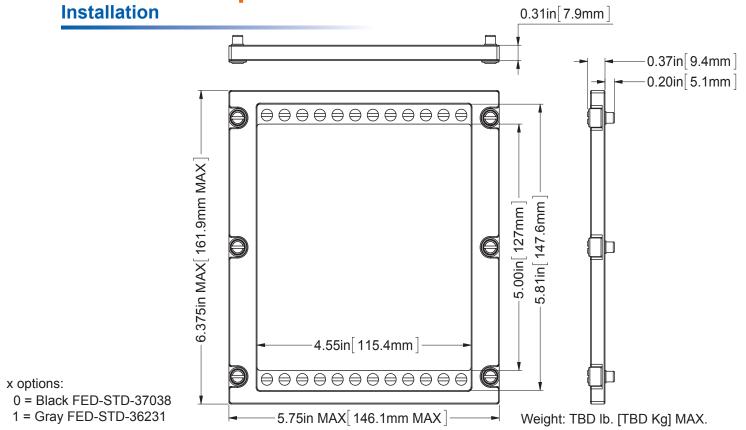

## **JA71-Sx17 Specifications**

Typical Installation - JA71-S017 shown with J301A and JA71-005 - Pilot and Copilot