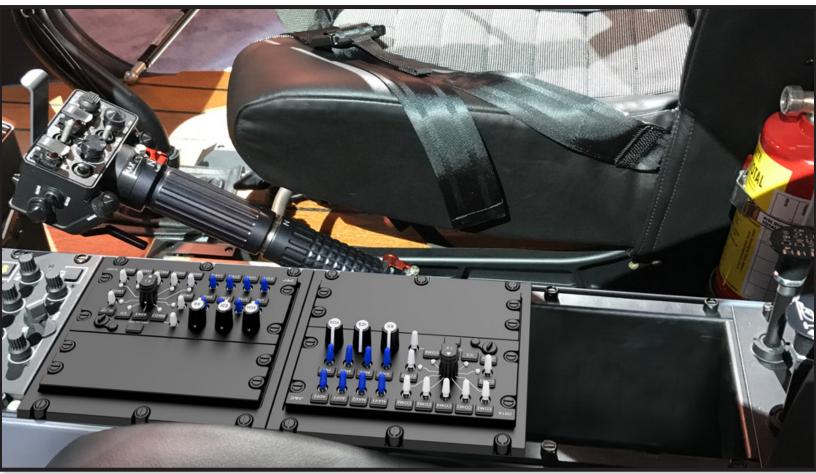

## **JA71-Sx17 Specifications**

Typical Installation - JA71-S017 shown with J301A and JA71-005 - Pilot and Copilot