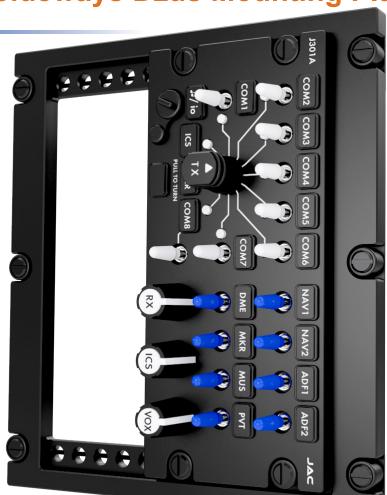

**JA71-Sx17 Sideways Dzus Mounting Plate** 

JA71-S017 Shown with J301A

## **Description**

**Data Sheet** 

The JA71-Sx17 enables Dzus rail products to be mounted 90 degrees to the aircraft's original rail system. Crew members can now access normally unusable rail space. Equipment control and legends can be viewed comfortably without strain.