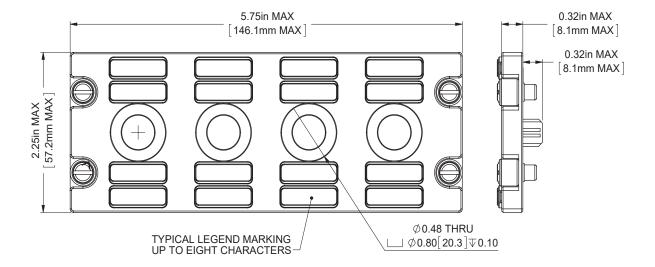

tches not included** 

# **Description**

The JA77 Dzus Rail Switch Plate Series allows the aircraft customizer to present a professionally finished configurable switch panel for those ever-present extra switches.

The JA77-006 accepts standard aircraft grade toggle switches (i.e. Honeywell TL series or MS24523).

Blank legends and hole plugs are also available to cover unused switch positions.

#### **Features**

- Accommodation for up to four toggle switches (not included).
- Four legends per switch.
- Each legend is fully dimmable from a +28 Volt light dimmer bus.
- Up to eight characters per removable legend.
- Dzus plate has a baked-on flat urethane paint finish to resist scratches and nicks.
- NVG compatibility legends available.





# **JA77-006 Specifications**

### Installation



Connector: Micro Fit 3.0, 2 pin Header, Included. Mating Connector: Micro Fit 3.0, 2 pin Receptacle, Included.



Note: Switches and Strain Reliefs are not included; shown is a typical installation example.