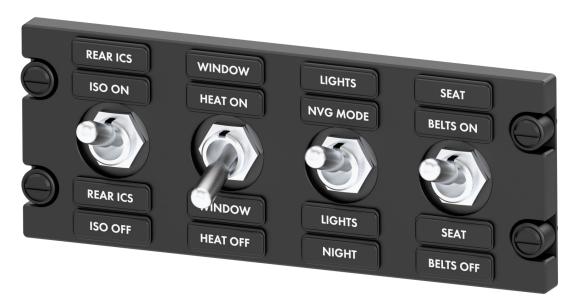

# **Description**

The JA77 Dzus Rail Switch Plate Series allows the aircraft customizer to present a professionally finished configurable switch panel for those ever-present extra switches.

The JA77-006 accepts standard aircraft grade toggle switches (i.e. Honeywell TL series or MS24523).

Blank legends and hole plugs are also available to cover unused switch positions.

#### **Features**

- Accommodation for up to four toggle switches (not included).
- Four legends per switch.
- Each legend is fully dimmable from a +28 Volt light dimmer bus.
- Up to eight characters per removable legend.
- Dzus plate has a baked-on flat urethane paint finish to resist scratches and nicks.
- NVG compatibility legends available.