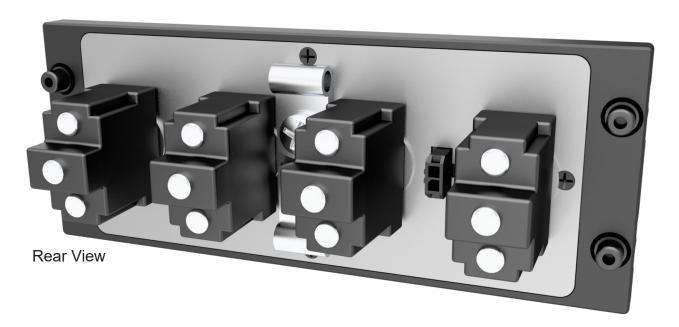

### Installation

Connector: Micro Fit 3.0, 2 pin Header, Included. Mating Connector: Micro Fit 3.0, 2 pin Receptacle, Included.

Note: Switches and Strain Reliefs are not included; shown is a typical installation example.