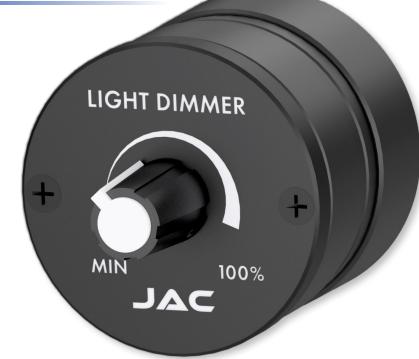

## **Description**

The JLD-001 Light Dimmer is a lightweight panel mount product designed to control aircraft instrument lighting. The compact unit is low profile, allowing for a greater choice in cockpit locations.

## **Features**

- The reduced depth behind the panel increases the choice of installation locations
- Circular style makes the panel cutting easy
- Finished with a scratch resistant black urethane paint
- 2.25" Clock Mount and Dzus mount adapter plates also available