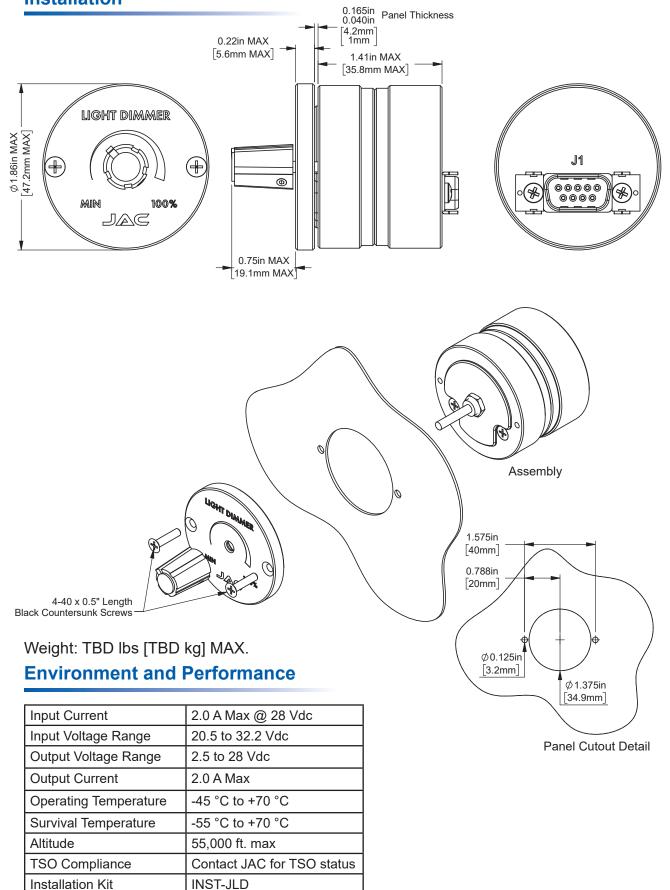

The adjusted output voltage (2.5 to 28Vdc) is maintained and stable over the input voltage range of 20.5 to 32.2Vdc.

## JLD-001 Specifications

© 2022 Jupiter Avionics Corporation 1959 Kirschner Rd, Kelowna, BC V1Y 4N7 Tel: (778) 478-2232 Toll-Free: (855) 478-2232 www.jupiteravionics.com